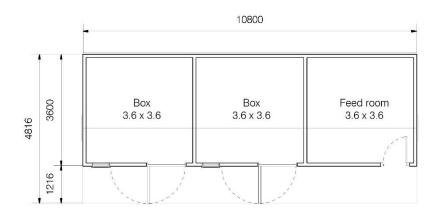

## Specification, Terms & Conditions of Sale.

ROOF: 25° Pitch, covered with light grey mineralised felt.

WALLS: Vacuum pressure impregnated tongue and groove shiplap cladding.

OVERHANG: 1.2m.

INTERNAL LININGS: Stables lined with kicking boards to eaves height. Feed room / hay store are unlined.

GUTTERING: Front and rear (in black).

DOORS: All doors are framed, ledged and braced with a pressure impregnated treatment.

Feed room door comes with a 5-lever mortice lock.

WINDOWS: Galvanised metal grilles & frame with laminated glass louvres.