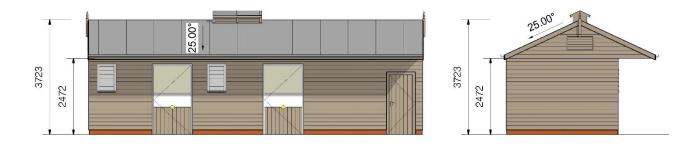

## Specification, Terms & Conditions of Sale.

ROOF: 25° Pitch, covered with light grey mineralised felt.

WALLS: Vacuum pressure impregnated tongue and groove shiplap cladding.

OVERHANG: 1.2m.

INTERNAL LININGS: Stables lined with kicking boards to eaves height. Feed room / hay store are unlined.

GUTTERING: Front and rear (in black).

DOORS: All doors are framed, ledged and braced with a pressure impregnated treatment.

Feed room door comes with a 5-lever mortice lock.

WINDOWS: Galvanised metal grilles & frame with laminated glass louvres.